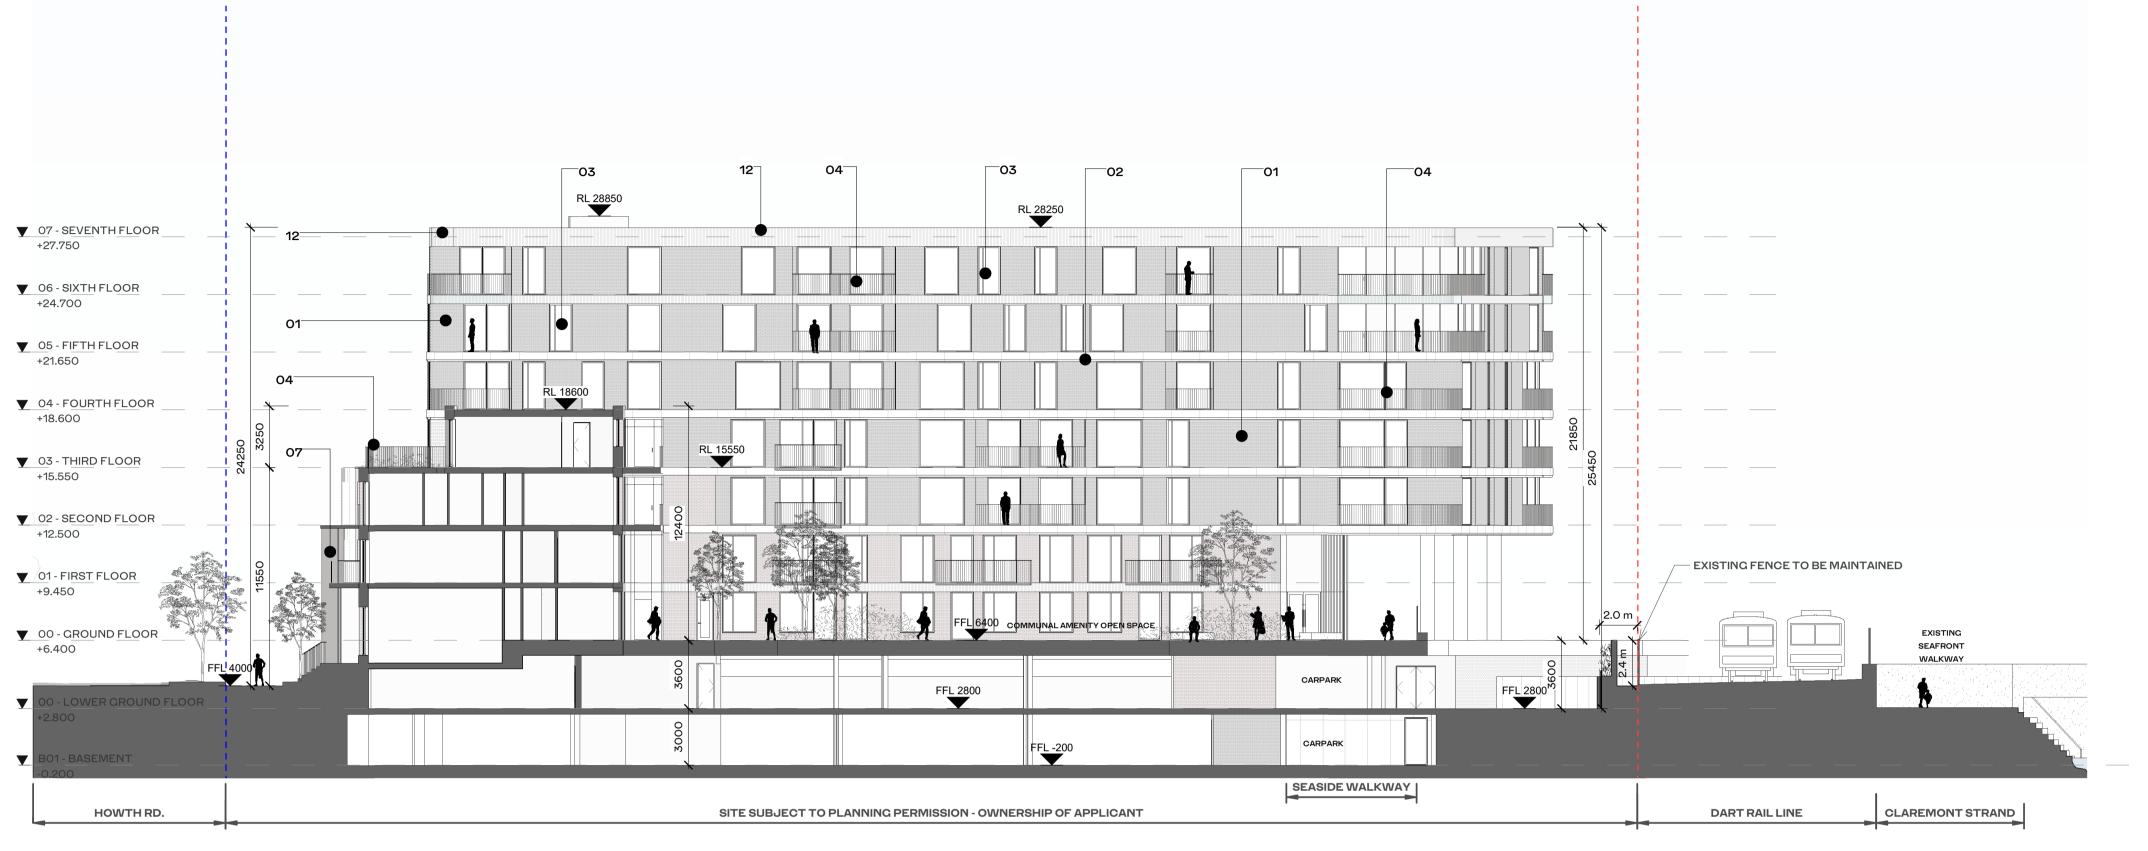

## 1 BLOCK B - COURTYARD EAST ELEVATION

ALL DIMENSIONS TO BE CHECKED ON SITE NO DIMENSIONS TO BE SCALED FROM THIS DRAWING DRAWING IS TO BE READ IN CONJUNCTION WITH RELEVANT CONSULTANTS DRAWINGS

SURVEY INFORMATION PROVIDED BY JONES ENGINEERING ON 23.4.2019.

HJL\_ELEVATION FINISHES LEGEND

Key Value Keynote Text

- TEXTURED BRICK FROM SELECTED PALETTE
- CERAMIC PANELS OR POLISHED RECONSTITUTED STONE PANEL
- COMPOSITE ALUMINIUM FRAME WINDOW SYSTEM TO SELECT FINISH PPC STEEL BALUSTRADE TO SELECT FINISH
- PRECAST CONCRETE LINTEL
- PPC ALUMINIUM PANEL TO SELECT RAL FINISH
- BAQUETTE STYLE CERAMIC OR POLISHED RECONSTITUTED STONE SCREEN
- CAST IN SITU FAIR FACED CONCRETE FAIR FACED CONCRETE LOW RISE WALL
- TOGGLE FIXED GLAZING WITH POWDER COATED VERTICAL MULLIONS TO
- SELECTED RAL
- TEXTURED BRICK SOLDIER COURSE FROM SELECTED PALETTE
- FAIRFACED CONCRETE PLINTH PPC ALUMINIUM LOUVRES
- METAL LETTERING BUILDING
- METAL LETTERING SHOP, RESTAURANT
- PPC ALUMINIUM DOOR TO SELECT RAL FINISH
- VERTICAL METAL SCREENS