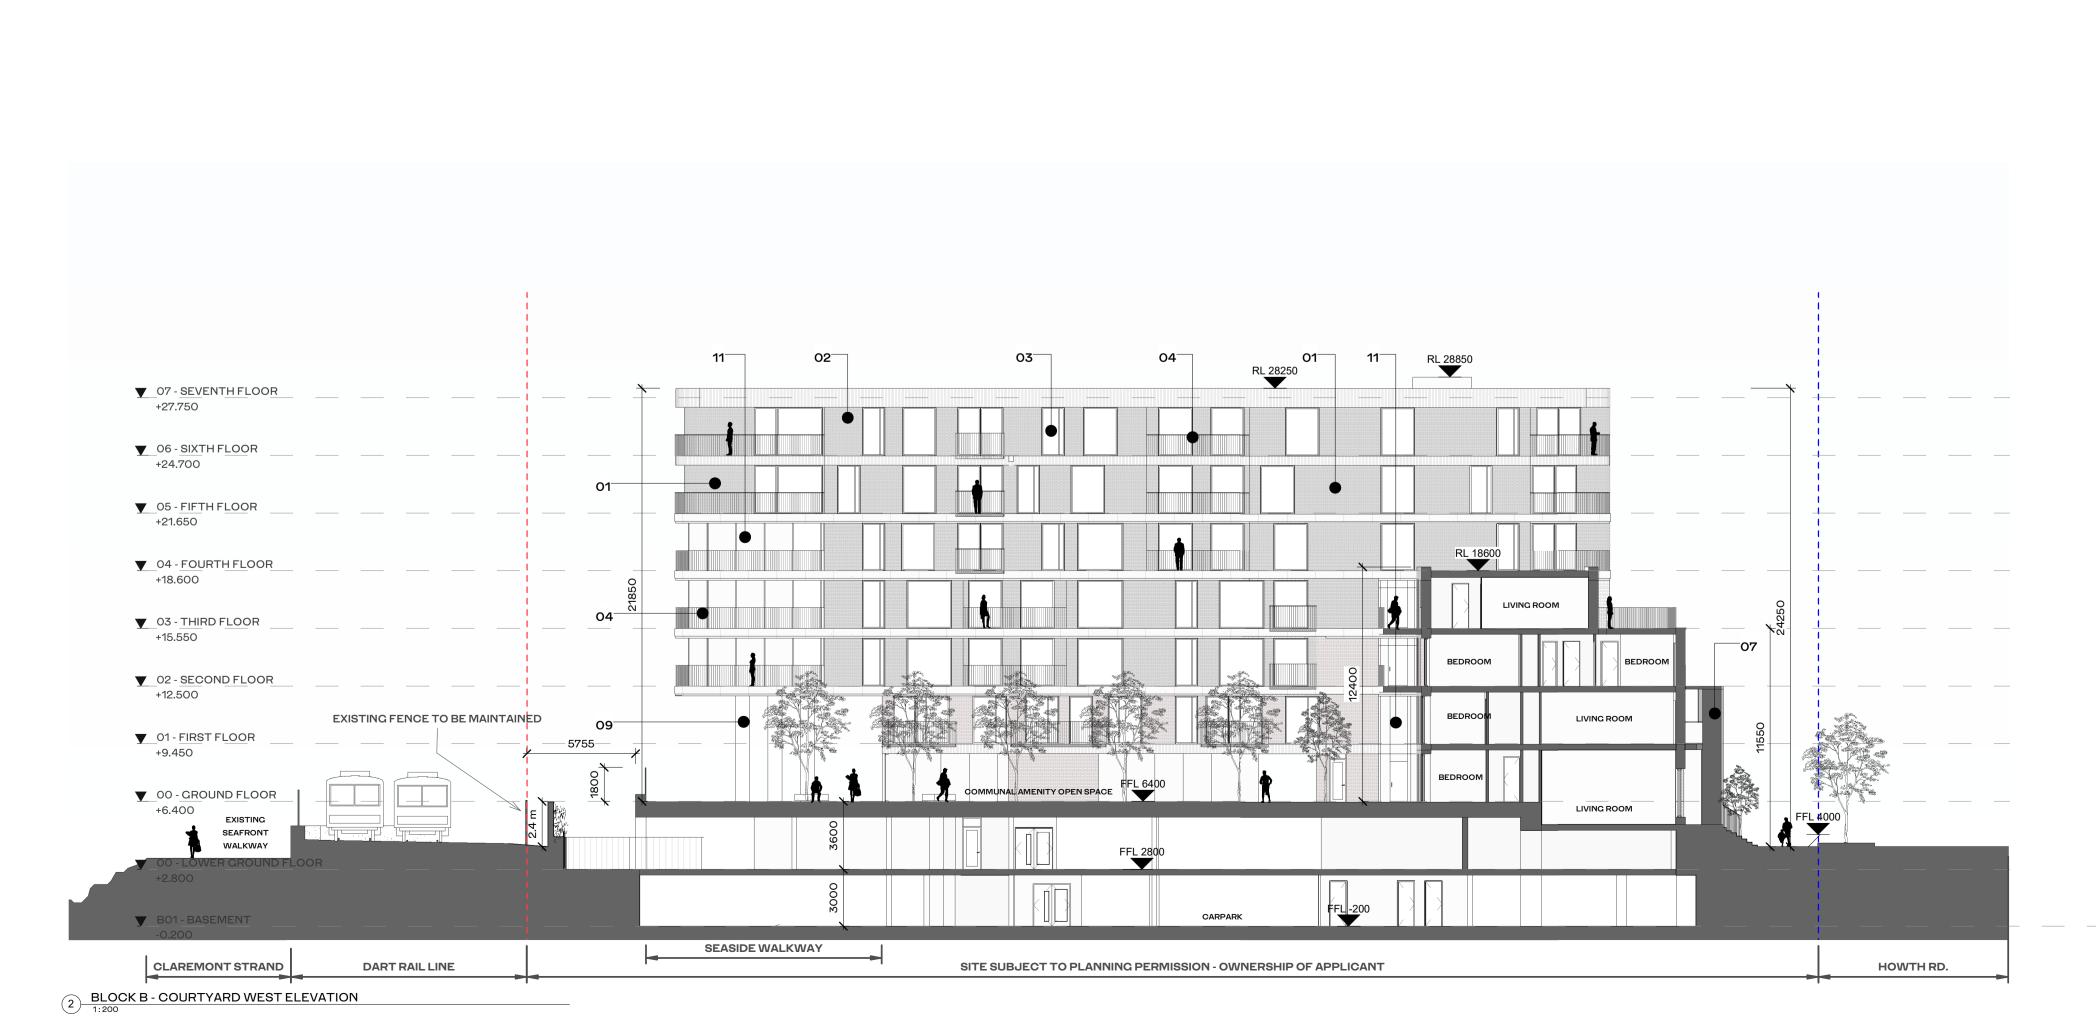

## 1 BLOCK B - COURTYARD EAST ELEVATION

ALL DIMENSIONS TO BE CHECKED ON SITE NO DIMENSIONS TO BE SCALED FROM THIS DRAWING DRAWING IS TO BE READ IN CONJUNCTION WITH RELEVANT CONSULTANTS DRAWINGS

SURVEY INFORMATION PROVIDED BY JONES ENGINEERING ON 23.4.2019.

HJL\_ELEVATION FINISHES LEGEND

Key Value Keynote Text

- TEXTURED BRICK FROM SELECTED PALETTE
- CERAMIC PANELS OR POLISHED RECONSTITUTED STONE PANEL
- COMPOSITE ALUMINIUM FRAME WINDOW SYSTEM TO SELECT FINISH PPC STEEL BALUSTRADE TO SELECT FINISH
- PRECAST CONCRETE LINTEL
- PPC ALUMINIUM PANEL TO SELECT RAL FINISH
- BAQUETTE STYLE CERAMIC OR POLISHED RECONSTITUTED STONE SCREEN
- CAST IN SITU FAIR FACED CONCRETE FAIR FACED CONCRETE LOW RISE WALL
- TOGGLE FIXED GLAZING WITH POWDER COATED VERTICAL MULLIONS TO
- SELECTED RAL
- TEXTURED BRICK SOLDIER COURSE FROM SELECTED PALETTE
- FAIRFACED CONCRETE PLINTH PPC ALUMINIUM LOUVRES
- METAL LETTERING BUILDING
- METAL LETTERING SHOP, RESTAURANT
- PPC ALUMINIUM DOOR TO SELECT RAL FINISH
- VERTICAL METAL SCREENS